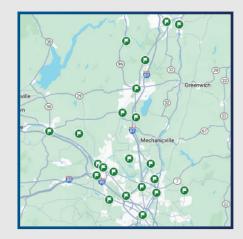

# FIND A BRANCH NEAR YOU

Check out more locations using the QR code or by visiting SaratogaFederal.com

# **75+ CAPITAL REGION BRANCHES**

Albany | Amsterdam | Ballston Spa | Brunswick Clifton Park | Cohoes | Colonie | Corinth Glens Falls | Glenville | Guilderland | Halfmoon Hudson Falls | Latham | Malta | Niskayuna Rotterdam | Saratoga Springs | Schenectady Scotia | Troy | Wilton